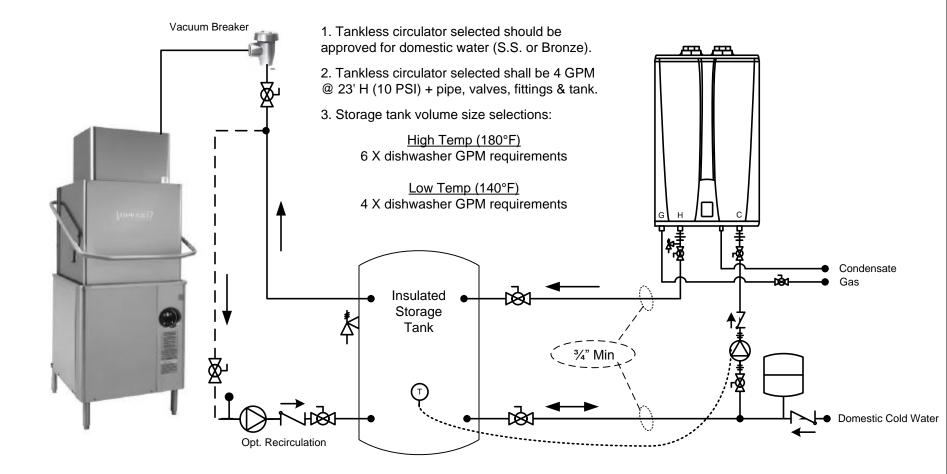

## NPE-S Series Tankless Water Heater

One Navien NPE-S Dishwasher Application
With Storage to meet Flow/Temp
Rise Requirements

Drawn By: B. Fenske

NPE-S-1-DW-BF02

August 1, 2013