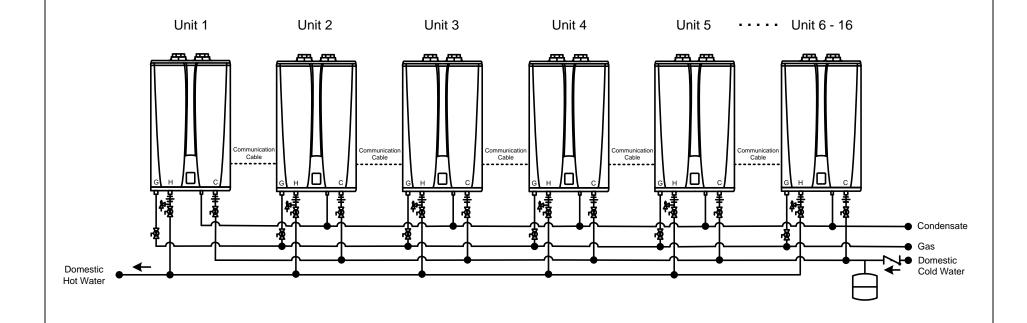

Recommended Pipe Size/Heater Count 1 Unit - ¾" 2 Units - 1" 3 Units - 1-¼" 4 to 5 Units - 1-½" 6 to 8 Units - 2" 9 to 14 Units - 2-½" 15 to 16 Units - 3"

20 Goodyear Irvine, CA 92618 800-519-8794 www.navienamerica.com

## NPE-S Series Tankless Water Heater

Six Plus NPE-S Tankless (Includes NPE-A, Internal Circulation Mode)

Drawn By: B. Fenske

NPE-S-6P-I-BF02

August 1, 2013