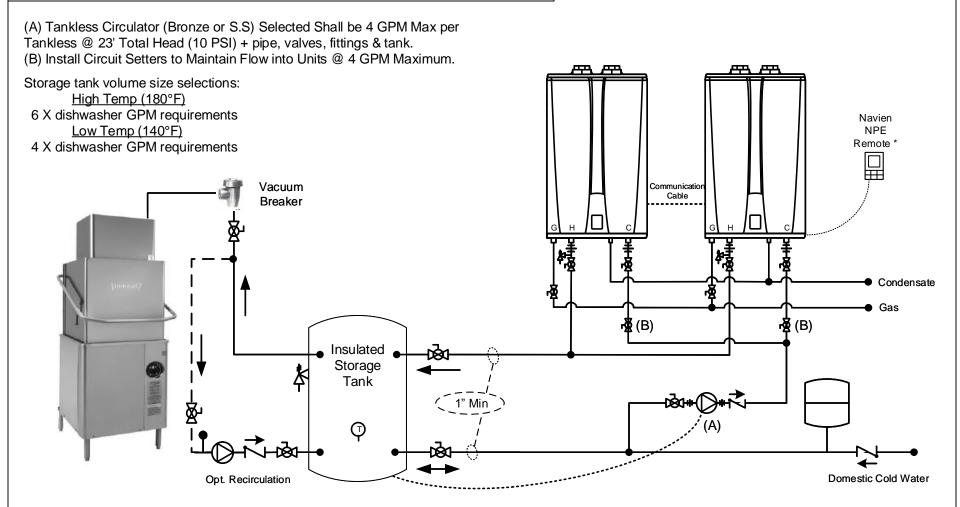

Two Navien NPE-S Dishwasher Application
With Storage to meet Flow/Temp
Rise Requirements

Drawn By: B. Fenske

NPE-S-2-DW-BF03

April 1, 2017

\* Navien Remote required to set Cascade Unit Count Storage Tank with External Circulator Applications

20 Goodyear Irvine, CA 92618 800-519-8794 www.navienamerica.com NPE-S Series Tankless Water Heater

This drawing is intended only as a guide and not as a replacement for professionally engineered project drawings. This concept system drawing does not imply compliance with local building codes. Actual installation may vary depending on installation location & perameters and it must be done in accordance to all local building codes. Verify with local building officials before commencement of system installation.