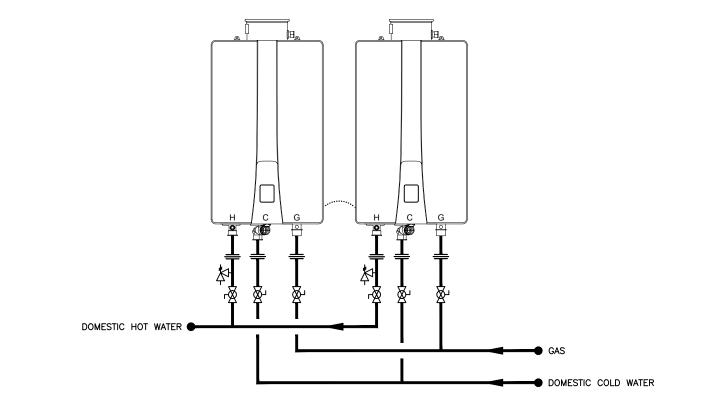

| TANKLESS QUANTITY: RECOMMENDED PIPE SIZE | 1 UNIT: 3/4" 2 UNITS: 1" 3 UNITS: 1-1/4" 4-5 UNITS: 1-1/2" 6-8 UNITS: 2" 9-14 UNITS: 2-1/2" 15-16 UNITS: 3"       |         |                  | SYMBOL LEGEND |         |  |  |
|------------------------------------------|-------------------------------------------------------------------------------------------------------------------|---------|------------------|---------------|---------|--|--|
| <b>Navien</b>                            | NPN-U SERIES TANKLESS WATER HEATER                                                                                |         |                  | CASCADE CABLE | - UNION |  |  |
| <b>M</b> NGVIEN                          | (2) NPN–U TANKLESS WATER HEATERS<br>SHOWN WITH NAVIEN CASCADE CABLE ACCESSORY<br>INCLUDES MODELS 150, 180 AND 199 |         |                  |               |         |  |  |
| 20 GOODYEAR                              |                                                                                                                   |         |                  |               |         |  |  |
| IRVINE, CA 92618                         |                                                                                                                   |         |                  |               |         |  |  |
| 800-519-8794                             |                                                                                                                   |         |                  |               |         |  |  |
| www.navieninc.com                        | DRAWN BY: S. STOEKE                                                                                               | NPN-U-2 | DECEMBER 7, 2020 |               |         |  |  |