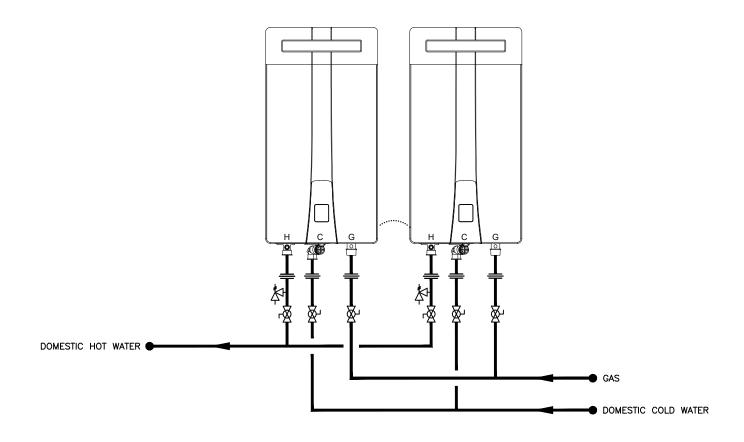

| TANKLESS QUANTITY: RECOMMENDED PIPE SIZE | 1 UNIT: 3/4" 2 UNITS: 1" 3 UNITS: 1-1/4" 4-5 UNITS: 1-1/2" 6-8 UNITS: 2" 9-14 UNITS: 2-1/2" 15-16 UNITS: 3" |             |                  |                  | SYMBOL LEGEND   |                       |  |  |
|------------------------------------------|-------------------------------------------------------------------------------------------------------------|-------------|------------------|------------------|-----------------|-----------------------|--|--|
| MAVIEN                                   | NPN-U SERIES TANKLESS WATER HEATER WITH OUTDOOR VENT CAP                                                    |             | CASCADE CABLE    | = UNION          | FULL-PORT VALVE | PRESSURE RELIEF VALVE |  |  |
| MINGVICIN                                | (2) NPN-U TANKLESS WATER HEATERS                                                                            |             |                  |                  |                 |                       |  |  |
| 20 GOODYEAR                              | 20 GOODYEAR SHOWN WITH NAVIEN CASCADE CABLE ACCESSORY AND OUTDOOR VENT CAP INCLUDES MODELS 150, 180 AND 199 |             |                  | OUTDOOR VENT CAP |                 |                       |  |  |
| 1RVINE, CA 92618<br>800-519-8794         |                                                                                                             |             |                  |                  |                 |                       |  |  |
| www.navieninc.com                        | DRAWN BY: S. STOEKE                                                                                         | NPN-U-2-OVC | DECEMBER 7, 2020 |                  |                 |                       |  |  |