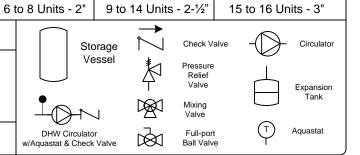

**Navien** 

Recommended Pipe Size/Heater Count

20 Goodyear Irvine, CA 92618 800-519-8794 www.navienamerica.com NPE-A Series Tankless Water Heater

2 Units - 1"

Three Plus NPE-A Tankless Domestic External Recirculation Mode With Thermostatic Mixing Valve for Low Temp Fixtures

3 Units - 1-1/4"

Drawn By: B. Fenske

1 Unit - 3/4"

NPE-A-3P-E-MV-BF02

August 1, 2013

4 to 5 Units - 1-1/2"