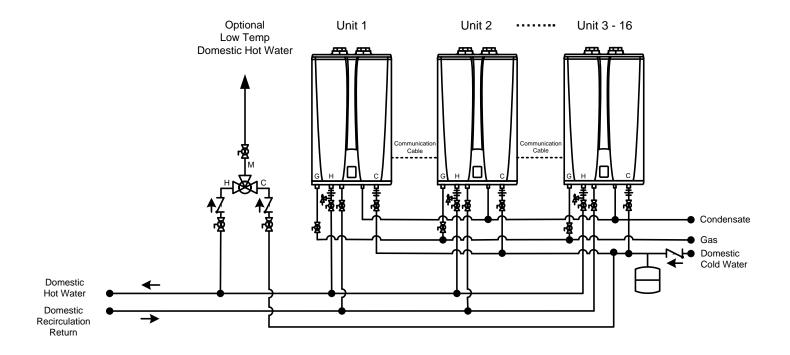

This drawing is intended only as a guide and not as a replacement for professionally engineered project drawings. This concept system drawing does not imply compliance with local building codes. Actual installation may vary depending on installation location & parameters and it must be done in accordance to all local building codes. Verify with local building officials before commencement of system installation.

**Navien** 

Recommended Pipe Size/Heater Count

20 Goodyear Irvine, CA 92618 800-519-8794 www.navienamerica.com NPE-A Series Tankless Water Heater

2 Units - 1"

Three Plus NPE-A Tankless Domestic External Recirculation Mode With Thermostatic Mixing Valve for Low Temp Fixtures

3 Units - 1-1/4"

Drawn By: B. Fenske

1 Unit - 3/4"

NPE-A-3P-E-MV-BF02

August 1, 2013

4 to 5 Units - 1-1/2"