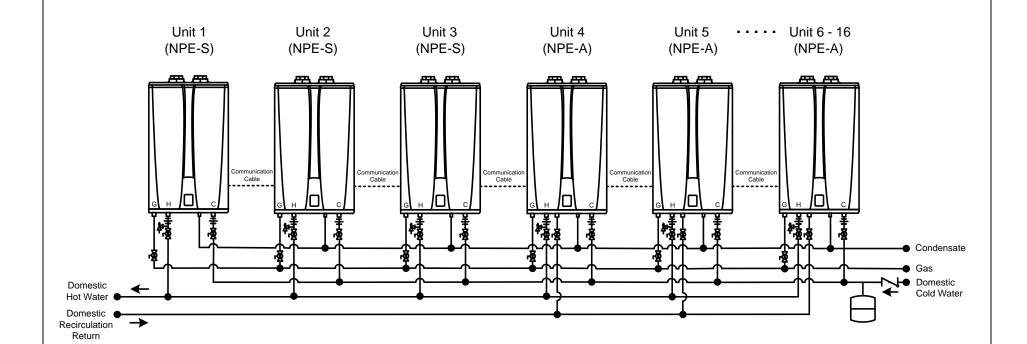

## Note:

Applications with a mixture of Navien NPE-A (Circulation) & NPE-S (Standard) the following should followed:

- 1. 50% of Tankless Units shall be NPE-A Models
- 2. Minimum of 2 NPE-A (2 of 3-4, 3 of 6)

Recommended Pipe Size/Heater Count 1 Unit - 3/4" 2 Units - 1" 3 Units - 1-1/4" 4 to 5 Units - 1-1/2" 6 to 8 Units - 2" 9 to 14 Units - 2-1/2" 15 to 16 Units - 3"

NPE-A\S Series Tankless Water Heater

Storage

Storage

20 Goodyear Irvine, CA 92618 800-519-8794 www.navienamerica.com Six Plus NPE-A\NPE-S Tankless External Recirculation Mode

Drawn By: B. Fenske Ni

NPE-A-S-6P-E-BF02

August 1, 2013