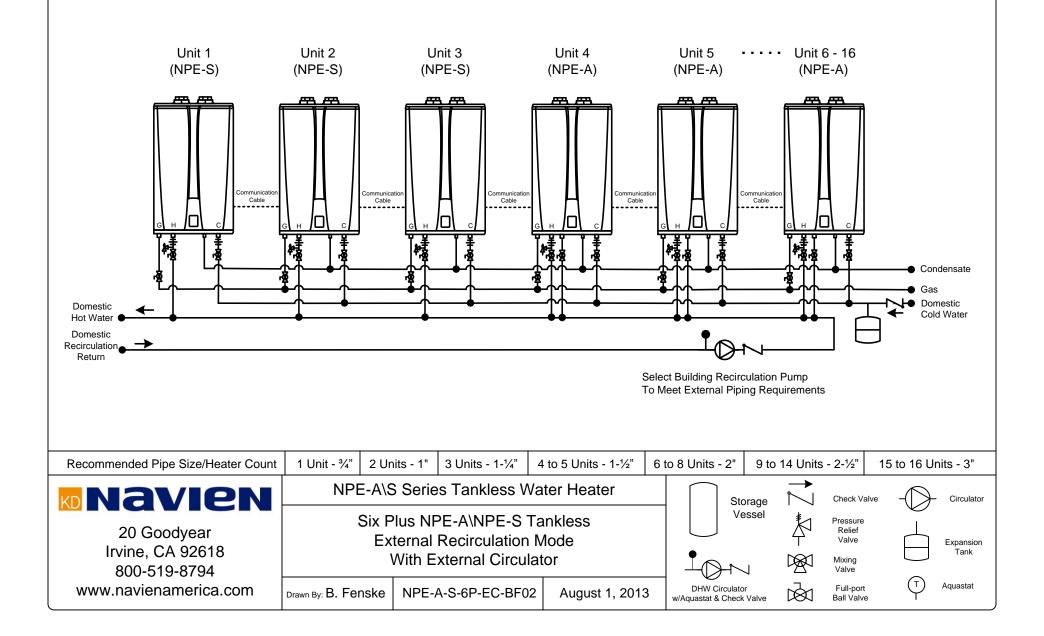

This drawing is intended only as a guide and not as a replacement for professionally engineered project drawings. This concept system drawing does not imply compliance with local building codes. Actual installation may vary depending on installation location & parameters and it must be done in accordance to all local building codes. Verify with local building officials before commencement of system installation.

## Note:

Applications with a mixture of Navien NPE-A (Circulation) & NPE-S (Standard) the following should followed: 1. 50% of Tankless Units shall be NPE-A Models 2. Minimum of 2 NPE-A (2 of 3-4, 3 of 6)