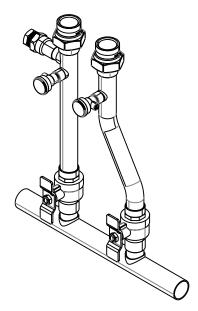

FIELD SUPPLIED CIRCULATOR ZONE PANEL SHALL HAVE DRY CONTACTS CLOSED ON HEAT CALLS WIRED TO NAVIEN NCB UNIT "T & T" TERMINALS TO ACTIVATE HEAT MODE DIP Sw 7 OF 8 Down (OFF) ON PCB





CONDENSATE HYDRONIC FEED WATER

DOMESTIC COLD WATER DOMESTIC HOT WATER GAS



| )       | AIR<br>ELIMINATION                            | 12 | CHECK<br>VALVE              | L-Port<br>Valve | Ţ) | AQUASTAT          |
|---------|-----------------------------------------------|----|-----------------------------|-----------------|----|-------------------|
| ]~      | ZONE<br>VALVE                                 |    | PRESSURE<br>RELIEF<br>VALVE | CULATOR         |    |                   |
| )<br>→N | DHW CIRCULATOR<br>W/AQUASTAT &<br>CHECK VALVE | Ø  | MIXING<br>VALVE             | PANSION<br>TANK | Æ  | SOLENOID<br>VALVE |