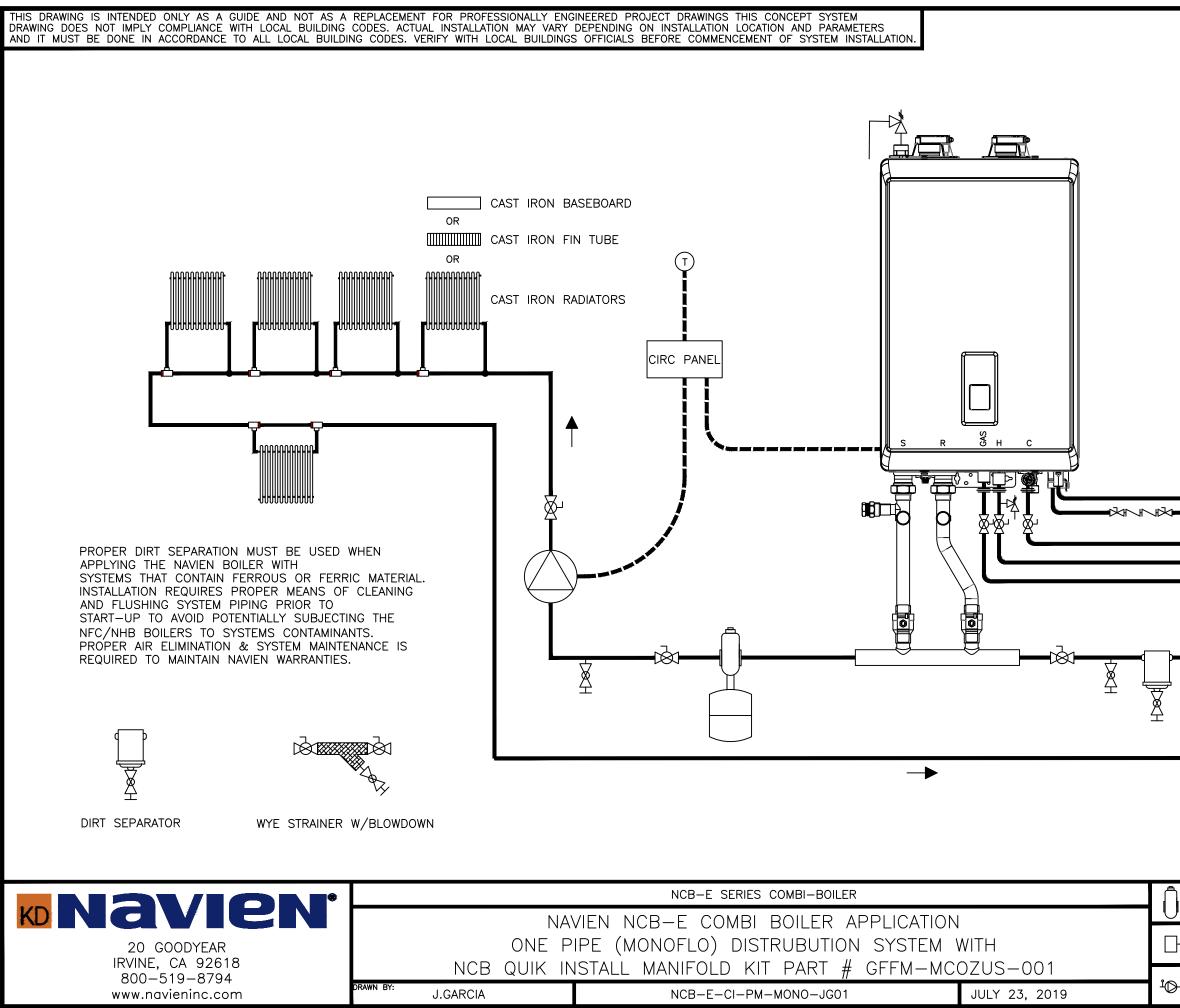

FIELD SUPPLIED CIRCULATOR ZONE PANEL SHALL HAVE DRY CONTACTS CLOSED ON HEAT CALLS WIRED TO NAVIEN NCB UNIT "T & T" TERMINALS TO ACTIVATE HEAT MODE DIP Sw 7 OF 8 Down (OFF) ON PCB

CONDENSATE HYDRONIC FEED WATER