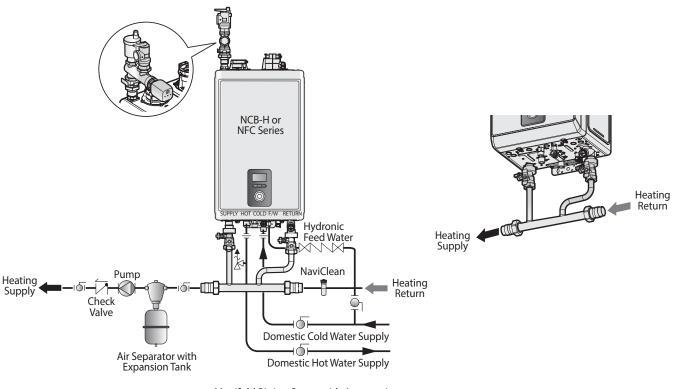

The **SUPPLY** and **RETURN** connections on the manifold attach directly onto the fittings located at the bottom of the boiler unit.

This manifold kit contains the following features:

- 1" FNPT dielectric unions for boiler SUPPLY and RETURN.
- 1-1/2" FNPT dielectric adapters for heating SUPPLY and RETURN piping.
- Included PRV/Air Vent Adapter.
- Adapter from threaded connection to clipped connection.
- Set of 1" Isolation Valves with 3/8" drain connections and rubber gaskets.
- Male plug when LWCO is not used.
- Made of Stainless Steel material.

### **INSTALLATION SAMPLE**

Manifold Piping Setup with Accessories

\*Navien reserves the right to change specifications at any time without prior notice