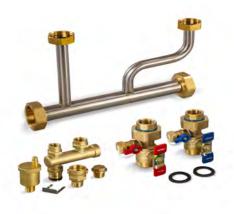

#### **INCLUDED PARTS AND DIMENSIONS**

Check that a pipe, unions, gaskets, and valves are all included in the Manifold kit box and the Valve kit box. After installing the manifold and valve kits, ensure that the fittings, such as the unions and gaskets, are properly sealed with the pipe.

The **SUPPLY** and **RETURN** connections on the manifold attach directly onto the fittings located at the bottom of the boiler unit.

This manifold kit contains the following features:

- 1" FNPT dielectric unions for boiler SUPPLY and RETURN.
- 1-1/2" FNPT dielectric adapters for heating SUPPLY and RETURN piping.
- Included PRV/Air Vent Adapter.
- Adapter from threaded connection to clipped connection.
- Set of 1" Isolation Valves with 3/8" drain connections and rubber gaskets.
- Male plug when LWCO is not used.
- Made of Stainless Steel material.