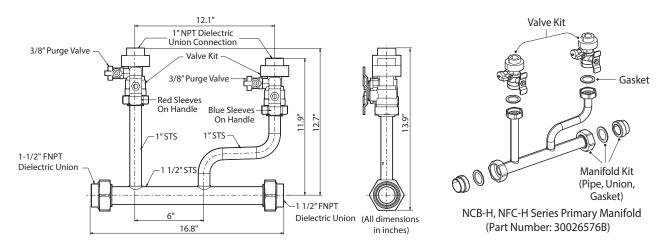

#### **INCLUDED PARTS AND DIMENSIONS**

Check that a pipe, unions, gaskets, and valves are all included in the Manifold kit box and the Valve kit box. After installing the manifold and valve kits, ensure that the fittings, such as the unions and gaskets, are properly sealed with the pipe.

The **SUPPLY** and **RETURN** connections on the manifold attach directly onto the fittings located at the bottom of the boiler unit.

This manifold kit contains the following features:

- 1" FNPT dielectric unions for boiler SUPPLY and RETURN.
- 1-1/2" FNPT dielectric adapters for heating SUPPLY and RETURN piping.
- Included PRV/Air Vent Adapter.
- Adapter from threaded connection to clipped connection.
- Set of 1" Isolation Valves with 3/8" drain connections and rubber gaskets.
- Male plug when LWCO is not used.
- Made of Stainless Steel material.

#### SUPPLY AND RETURN FITTING

[NCB-H Series]

| Navien Combi-Boiler Connection Sizes |          |
|--------------------------------------|----------|
| Description                          | Diameter |
| Gas Supply Inlet                     | 3/4"     |
| Auto Feeder Inlet<br>(Make-up Water) | 1/2"     |
| Domestic Cold Water Inlet            | 3/4"     |
| Domestic Hot Water Outlet            | 3/4"     |
| Space Heating Return                 | 1"       |
| Space Heating Supply                 | 1"       |