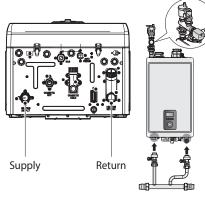

### **INSTALLATION SAMPLE**

Manifold Piping Setup with Accessories

\*Navien reserves the right to change specifications at any time without prior notice

The **SUPPLY** and **RETURN** connections on the manifold attach directly onto the fittings located at the bottom of the boiler unit.

This manifold kit contains the following features:

- 1" FNPT dielectric unions for boiler SUPPLY and RETURN.
- 1-1/2" FNPT dielectric adapters for heating SUPPLY and RETURN piping.
- Included PRV/Air Vent Adapter.
- Adapter from threaded connection to clipped connection.
- Set of 1" Isolation Valves with 3/8" drain connections and rubber gaskets.
- Male plug when LWCO is not used.
- Made of Stainless Steel material.