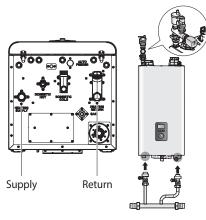

### **INSTALLATION SAMPLE**

Manifold Piping Setup with Accessories

\*Navien reserves the right to change specifications at any time without prior notice

The **SUPPLY** and **RETURN** connections on the manifold attach directly onto the fittings located at the bottom of the boiler unit.

This manifold kit contains the following features:

- 1" FNPT dielectric unions for boiler SUPPLY and RETURN.
- 1-1/2" FNPT dielectric adapters for heating SUPPLY and RETURN piping.
- Included PRV/Air Vent Adapter.
- Adapter from threaded connection to clipped connection.
- Set of 1" Isolation Valves with 3/8" drain connections and rubber gaskets.
- Male plug when LWCO is not used.
- Made of Stainless Steel material.