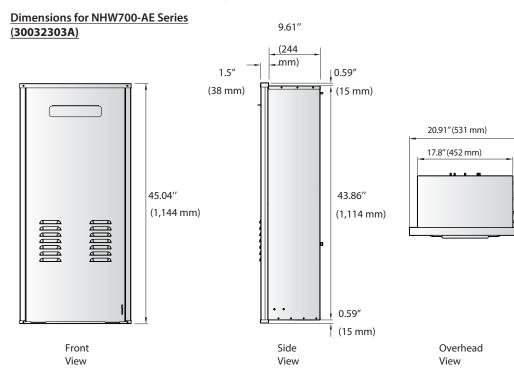

## NHW700-AE Series Recess Box

- Compatible with Non-Condensing NHW700-AE Outdoor Series only: NHW700-160/180/199-AE
- Recess Box Part Number: 30032303A
- Functional for both residential and commercial applications with some assembly required.
- Available in glossy white as an ideal accessory to compliment Navien water heater installation.