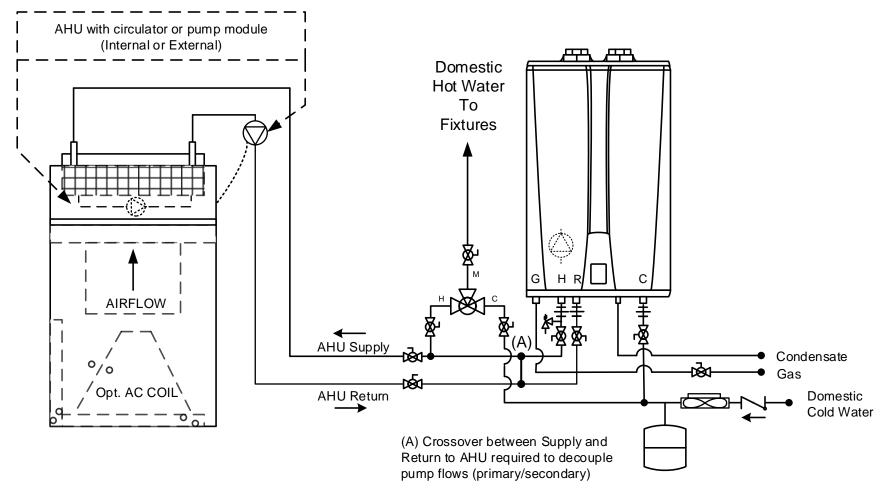

This drawing is intended only as a guide and not as a replacement for professionally engineered project drawings. This concept system drawing does not imply compliance with local building codes. Actual installation may vary depending on installation location & parameters and it must be done in accordance to all local building codes. Verify with local building officials before commencement of system installation.

## NPE-A Series Tankless Water Heater

Navien NPE-A Series Tankless ComfortAir+ Application with Air Handler Pump Module

Drawn By: B.F.

NPE-A-ComfortAir+-P-BF01

April 1, 2015