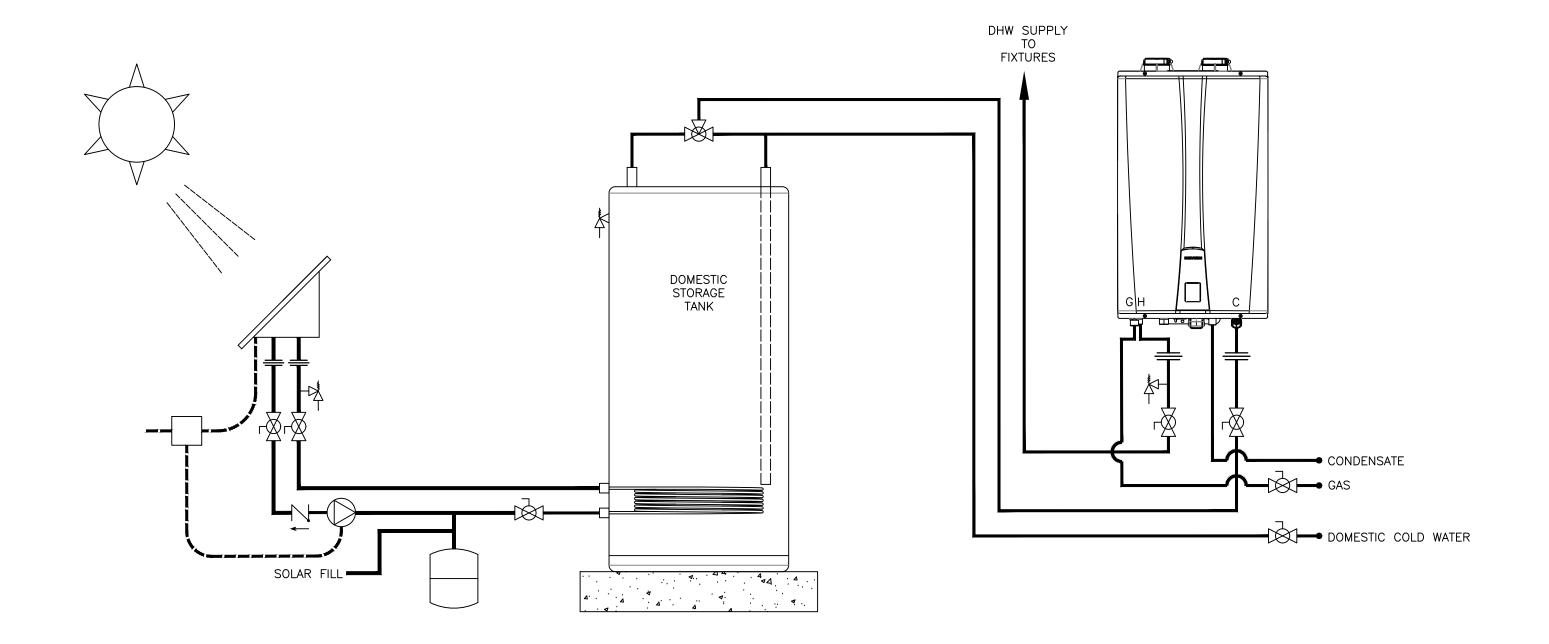

## NOTES:

- 1. FOR STORAGE TANK/GEOTHERMAL OPERATION; DIP SWITCH #6 OF 10 LOCATED ON INTEGRATED DISPLAY PANEL SHOULD BE SET ON (UP).
- 2. WITH STORAGE TANK/GEOTHERMAL OPERATION ENABLED, NPE TANKLESS DHW SETTINGS MAYBE BE SET AT OR NEAR STORAGE TANK THERMOSTATIC MIXING VALVE TEMPERATURE OUTPUT.

## MNavien.

20 GOODYEAR IRVINE, CA 92618 800-519-8794 www.navieninc.com NPE-S SERIES TANKLESS WATER HEATER

NPE-S DOMESTIC HOT WATER STANDARD
INSTALLATION WITH GEOTHERMAL OR DESUPERHEATER

BY: J.GARCIA NPE-S-S-JG03 JULY 19, 2019