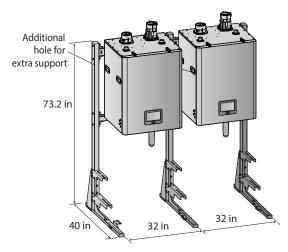

## **Dimensions**

The following diagram shows the dimensions of the frame. Install the frame in an area that allows for service and maintenance access to utility connections, piping, filters, and traps.

The boiler unit can be mounted using the in-line setup.

Note

Depending on the number of the boiler units, assemble the extension kits to the rack to add more installation space. Up to 9 extentions kits (up to 10 units) can be assembled to the rack.