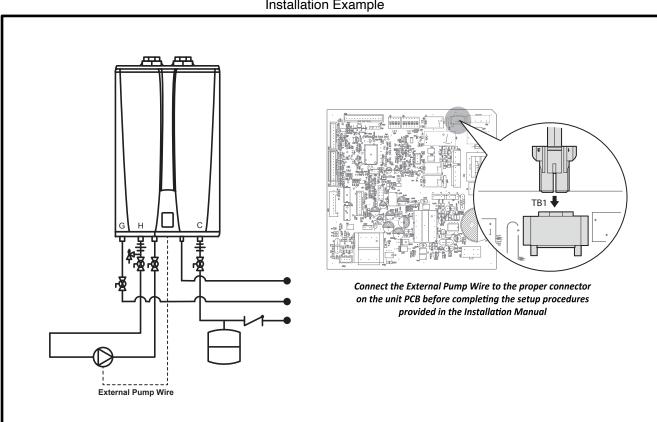

## **Mavien**

## NPE External Pump Wire **Specification Sheet**

- The Navien NPE External Pump Wire provides a quick and easy wiring solution when a field-supplied recirculation pump is required
- Compatible with the following Navien models: **NPE Series Tankless Water Heaters**
- Allows the Navien unit to control the pump operation based on the hot water temperature conditions
- Compatible for use with Residential and Commercial applications
- The NPE External Pump Wire includes the following items: • One (1) insulated wire with compatible wire connectors
- Part Numbers: GXXX001319
- Electrical Rating: 150W, 1.5A maximum
- Materials: 18AWG electrical wiring with wire connectors
- Length: 13 ft (4 m)





## Installation Example