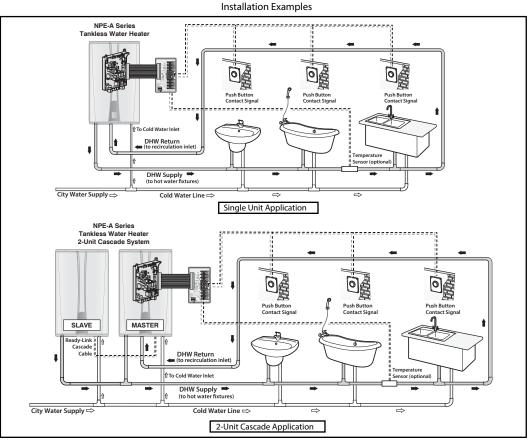

## HotButton<sup>™</sup> Kit **Specification Sheet**

- Navien HotButton™ Kit consists of an add-on controller that provides an on demand DHW recirculation option for NPE "A" tankless water heater models\* using the internal hot water pump
- \* compatible with NPE models with September 1, 2014 production dates or later
- Simple Installation includes a 13-pin connector cable to attach directly to the unit as well as a single Push Button (with compatible Wall Plate) for use with the low-voltage contacts on the controller
- Compatible with residential single-unit or cascade\*\* installations \*\* recommended for systems with up to 3 units (November 21, 2016 production dates or later)
- Recommended for both retrofit and new construction residential applications
- Compliant with California Title 24 requirements for demand-control recirculation
- Up to ten (10) push buttonst can be installed to the controller (from a distance up to 300 feet) for multiple activation points + additional push buttons and wall plates can be purchased through your local Navien distributor
- Remote HotButton<sup>™</sup> activation with smartphone app using the optional NaviLink™ Wi-Fi Control \* compatible with NPE models with March 22, 2016 production dates or later
- Adjustable recirculation cycle times from 1 to 5 minst to accommodate for various plumbing systems ++ default setting is 5 minutes following activation
- The **HotButton<sup>™</sup> Control Kit** includes the following items: - Navien **HotButton**<sup>™</sup> Add-on Controller - 13-pin Connector Cable for use with all **NPE "A"** models